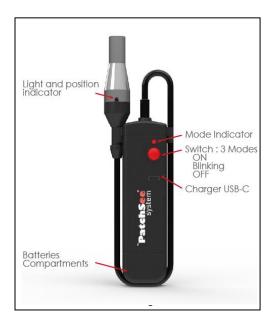

## PRO-PATCHLIGHT TECHNICAL DATA SHEET

PRO-PATCHLIGHT is a professional light injector compatible with all cables equipped with the patchsee system, Cat5e, Cat6, Cat6a. It is designed, and individually tested for easy identification in all circumstances. With its great light intensity and the 5 LED technology.

## **PRO-PATCHLIGHT** main characteristics

- 3 standard light colours: red, white and green
- Steady light or flashing mode for a better visibility
- 30 cm of cable between the body and the LED remote light injector
- Supplied with batteries, USB-C cable and charger unit 110-220 V, 50-60 Hz (European and UK Connectors)
- Can be transported by clip
- Individually packaged
- 3 years guarantee
- Part N°: RO/PRO-PL BL/PRO-PL VE/PRO-PL

**WARNING:** Please load the rechargeable batteries in the correct position and do not use AA 1.5V (and more) electric cells, as this could permanently damage the PRO-PATCHLIGHT. (See the pictograms inside the body)